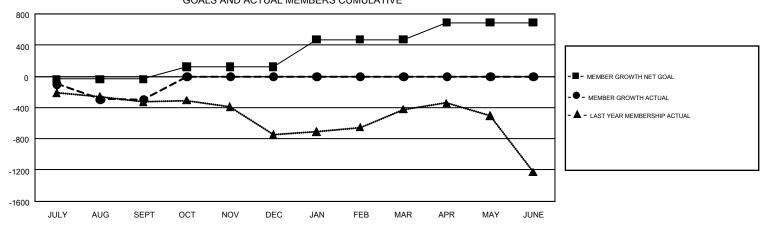

## GMT: JOOST PAIJMANS

REPORT DOES NOT INCLUDE CLUBS IN UNDISTRICTED AREAS.

| Clubs                 |               |           |               | Members               |                           |                         |                                                    |  |
|-----------------------|---------------|-----------|---------------|-----------------------|---------------------------|-------------------------|----------------------------------------------------|--|
| RESULTS FOR 2018-2019 |               |           |               | RESULTS FOR 2018-2019 |                           |                         |                                                    |  |
| QUARTER               | NEW CLUB GOAL | NEW CLUBS | DROPPED CLUBS | QUARTER               | MEMBER GROWTH NET<br>GOAL | MEMBER GROWTH<br>ACTUAL | DROPPED<br>MEMBERS ACTUAL<br>(including transfers) |  |
| JULY/AUG/SEPT         | 7             | 2         | 13            | JULY/AUG/SEPT         | -34                       | 583                     | 790                                                |  |
| OCT/NOV/DEC           | 18            | 0         | 0             | OCT/NOV/DEC           | 156                       | 0                       | 0                                                  |  |
| JAN/FEB/MAR           | 33            | 0         | 0             | JAN/FEB/MAR           | 352                       | 0                       | 0                                                  |  |
| APR/MAY/JUNE          | 37            | 0         | 0             | APR/MAY/JUNE          | 217                       | 0                       | 0                                                  |  |