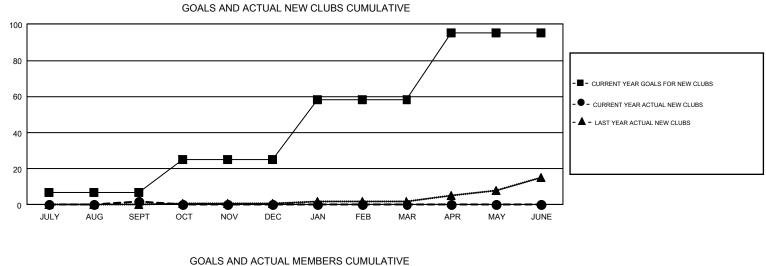

## GMT: JOOST PAIJMANS

REPORT DOES NOT INCLUDE CLUBS IN UNDISTRICTED AREAS.

| Clubs                 |               |           |               | Members               |                           |                         |                                                    |  |
|-----------------------|---------------|-----------|---------------|-----------------------|---------------------------|-------------------------|----------------------------------------------------|--|
| RESULTS FOR 2018-2019 |               |           |               | RESULTS FOR 2018-2019 |                           |                         |                                                    |  |
| QUARTER               | NEW CLUB GOAL | NEW CLUBS | DROPPED CLUBS | QUARTER               | MEMBER GROWTH NET<br>GOAL | MEMBER GROWTH<br>ACTUAL | DROPPED<br>MEMBERS ACTUAL<br>(including transfers) |  |
| JULY/AUG/SEPT         | 7             | 2         | 13            | JULY/AUG/SEPT         | -34                       | 583                     | 790                                                |  |
| OCT/NOV/DEC           | 18            | 0         | 0             | OCT/NOV/DEC           | 156                       | 0                       | 0                                                  |  |
| JAN/FEB/MAR           | 33            | 0         | 0             | JAN/FEB/MAR           | 352                       | 0                       | 0                                                  |  |
| APR/MAY/JUNE          | 37            | 0         | 0             | APR/MAY/JUNE          | 217                       | 0                       | 0                                                  |  |